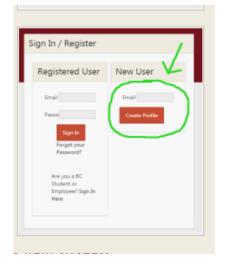

**Registration Instructions** 

To register for the conference and reserve dormitory rooms, select the Register Now button on the BORAM XVI registration page. This will take you to another site with conference information and another Registration Now button. Selecting that button will bring you to the Sign In/Register page.

- 1. Enter your email address and click "Create Profile."
- At the Profile Information Form, fill out your information. Be sure to include everything marked with a red asterisk.
- 3. Click "Create Profile."
- 4. You can now select and register for the conference and dormitory rooms (if applicable).