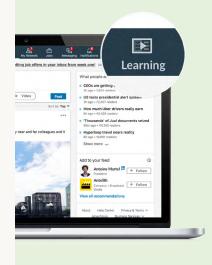

#### Here are a few benefits to connecting your LinkedIn account to LinkedIn Learning:

Save time with easy access directly from LinkedIn.com

Experience more personalized learning with personalized

recommendations based on your professional profile and what others in your role or industry are learning

3

Keep learning top-of-mind with high-quality, expert-led learning recommendations as you scroll down your newsfeed

One click and the course starts playing right in your newsfeed.

Designing for Additive Manufacturing: FDM