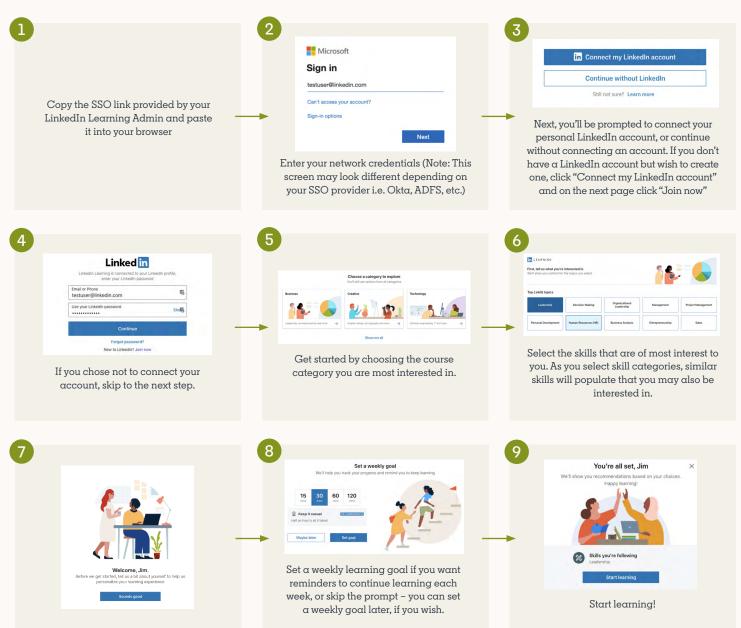

550 Prome Optional

#### Linked in Learning

## Welcome to LinkedIn Learning We're glad you're here

LinkedIn Learning is a highly personalized learning experience designed to help you achieve your professional goals through learning you can access anywhere and immediately apply.

We encourage you to connect your LinkedIn account to LinkedIn Learning, so you'll have a richer learning experience powered by the data and insights of the LinkedIn network.

### It's easy to use your LinkedIn account to connect to LinkedIn Learning



#### Or create a separate Learning account



#### Here are a few benefits to connecting your LinkedIn account to LinkedIn Learning:



Save time with easy access directly from LinkedIn.com





Experience more personalized learning with personalized

recommendations based on your professional profile and what others in your role or industry are learning



3

Keep learning top-of-mind with high-quality, expert-led learning recommendations as you scroll down your newsfeed

One click and the course starts playing right in your newsfeed.



Designing for Additive Manufacturing: FDM

**Don't have a LinkedIn account? Creating one is simple.** It's an easy process and only requires a name, email address, location, job title and company name.

## Your data is secure and your privacy is our #1