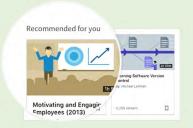

#### Here are a few benefits to connecting your LinkedIn account to LinkedIn Learning:

Save time with easy access directly from LinkedIn.com

Experience more personalized learning with personalized

recommendations based on your professional profile and what others in your role or industry are learning

3

Keep learning top-of-mind with high-quality, expert-led learning recommendations as you scroll down your newsfeed

One click and the course starts playing right in your newsfeed.

Designing for Additive Manufacturing: FDM