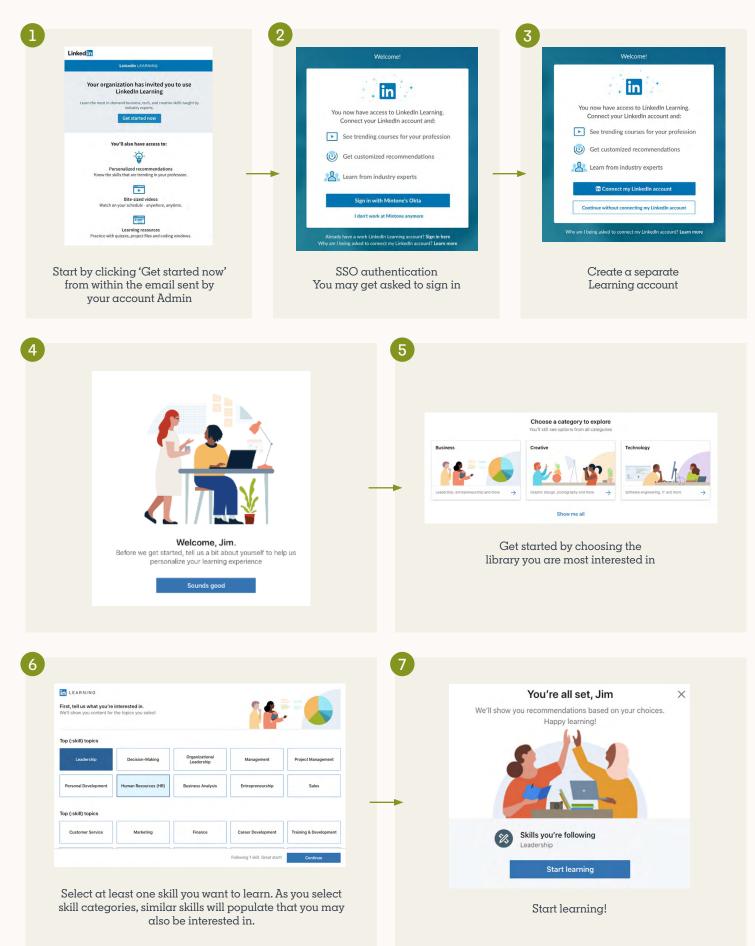

### It's easy to use your LinkedIn account to connect to LinkedIn Learning

#### Or create a separate Learning account