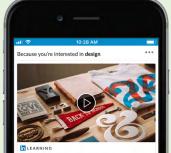

3

Keep learning top-of-mind with high-quality, expert-led learning recommendations as you scroll down your newsfeed

One click and the course starts playing right in your newsfeed.

Designing for Additive Manufacturing: FDM