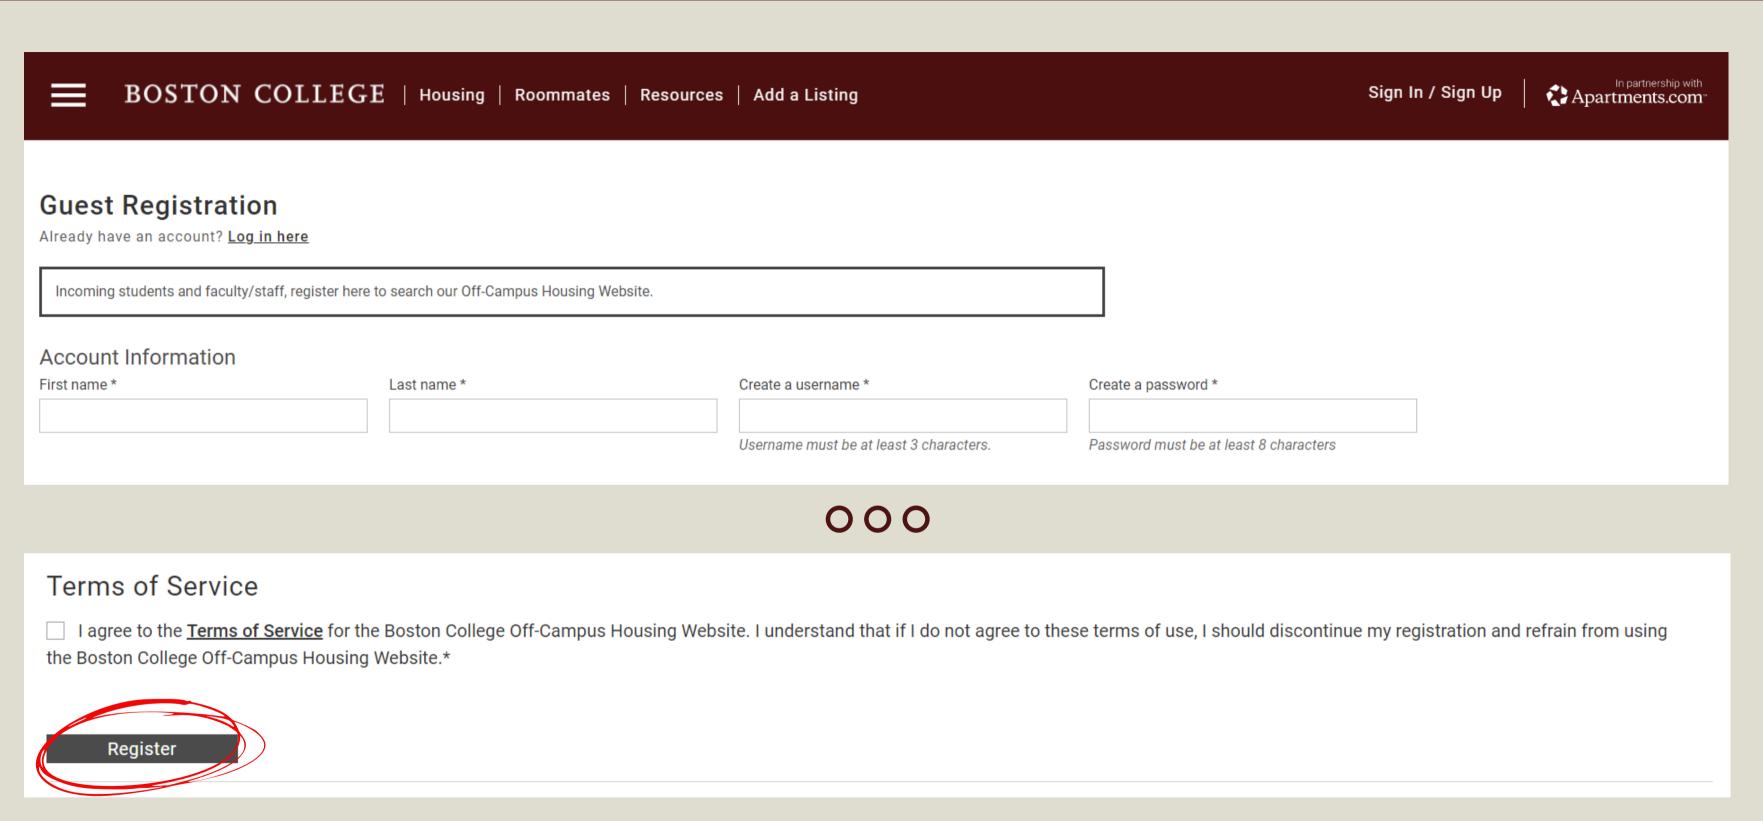

## **Property Listers**

Register to list your property for rent to students and faculty/staff on the Boston College Off-Campus Housing Website

Select "Guest" if you haven't received your Agora Portal credentials. Otherwise, select "BC Students, Faculty & Staff."

Enter all of your information, then scroll down and select "Register."