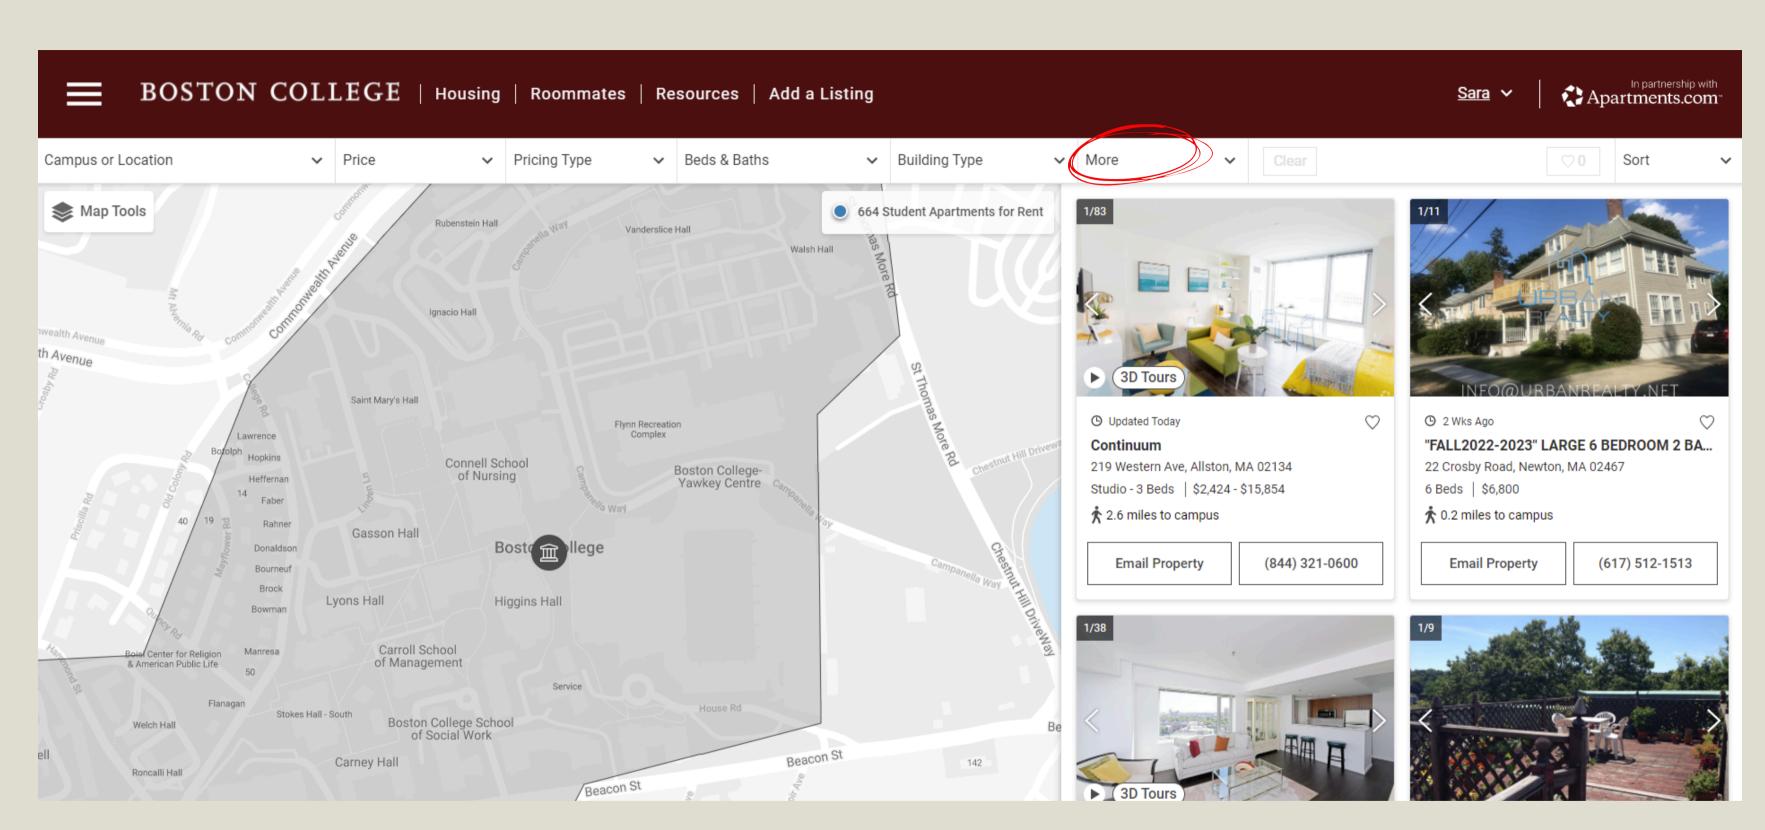

When your account page opens, select "Housing" to search for listings.

Click "More" to bring up additional filters to narrow your off-campus housing search.

Based on your BC term, select "Fall Sublet" or "Spring Sublet" to filter your search. Then, click "Done."