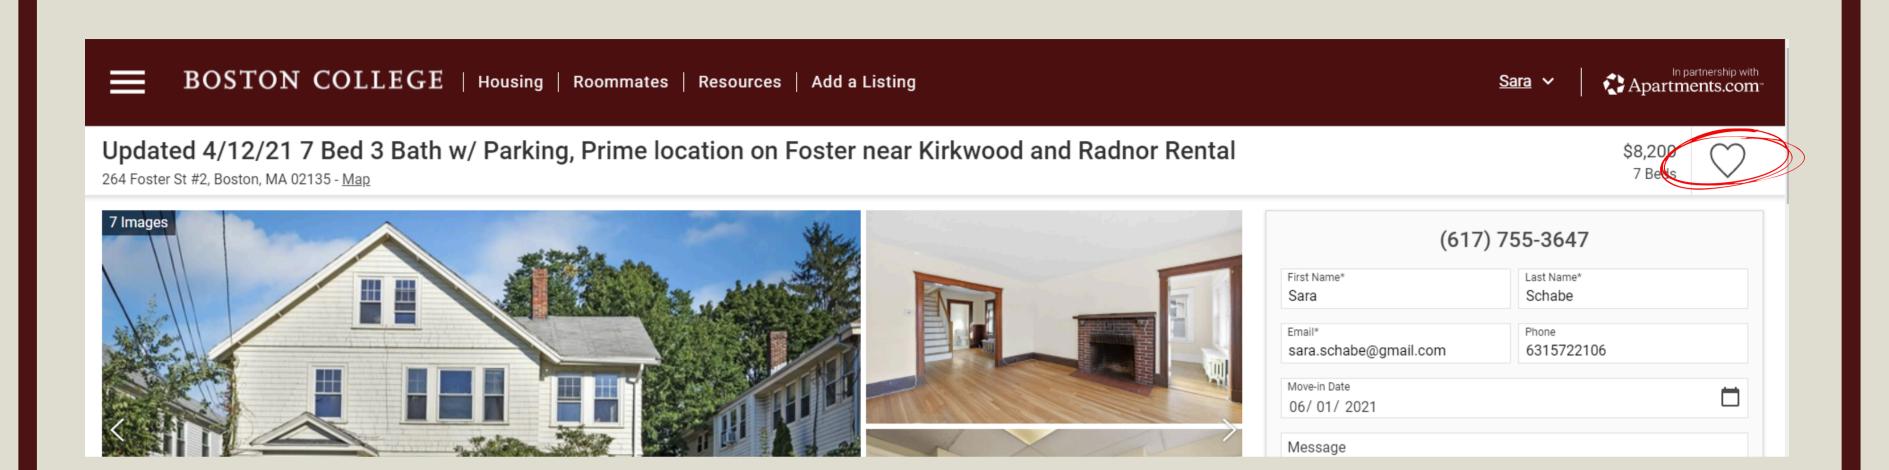

Available sublet listings for the filtered semester will appear. The blue dots show apartment proximity to campus.

If interested in a listing, contact the lister by phone or email through the site!

If you would like to save a listing to your profile so you can easily find it later, just click the heart! Additional questions? Take a look at <u>the Help article on this topic</u> on the <u>Off-Campus Housing Database</u>.