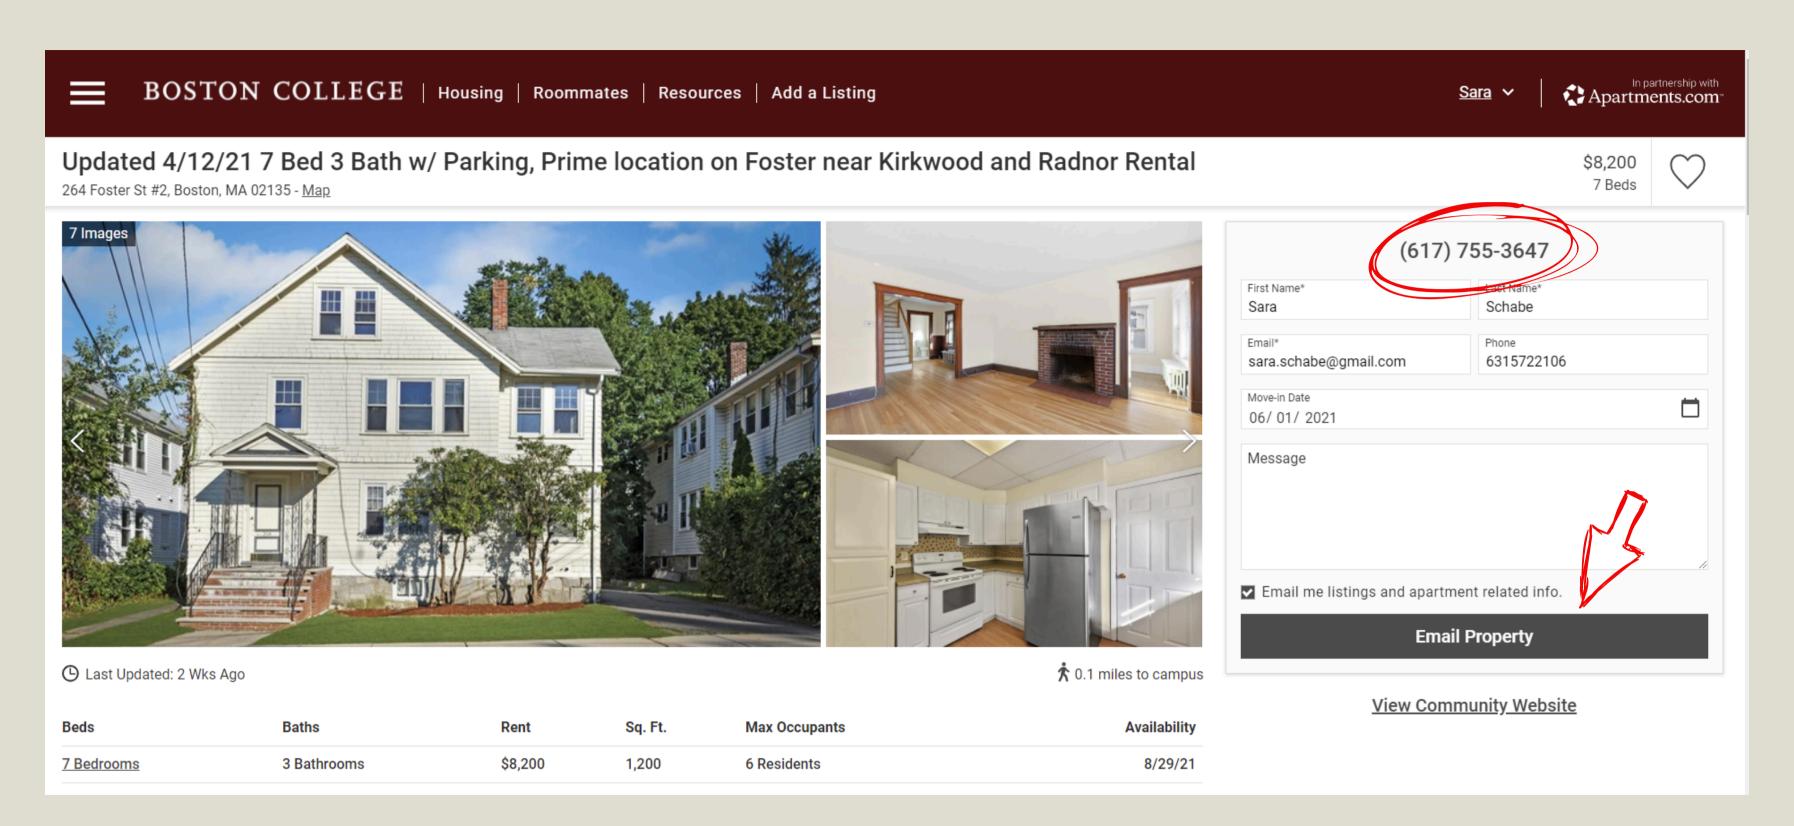

Available sublet listings for the filtered semester will appear. The blue dots show apartment proximity to campus.

If interested in a listing, contact the lister by phone or email through the site!

If you would like to save a listing to your profile so you can easily find it later, just click the heart! Additional questions? Take a look at <u>the Help article on this topic</u> on the <u>Off-Campus Housing Database</u>.