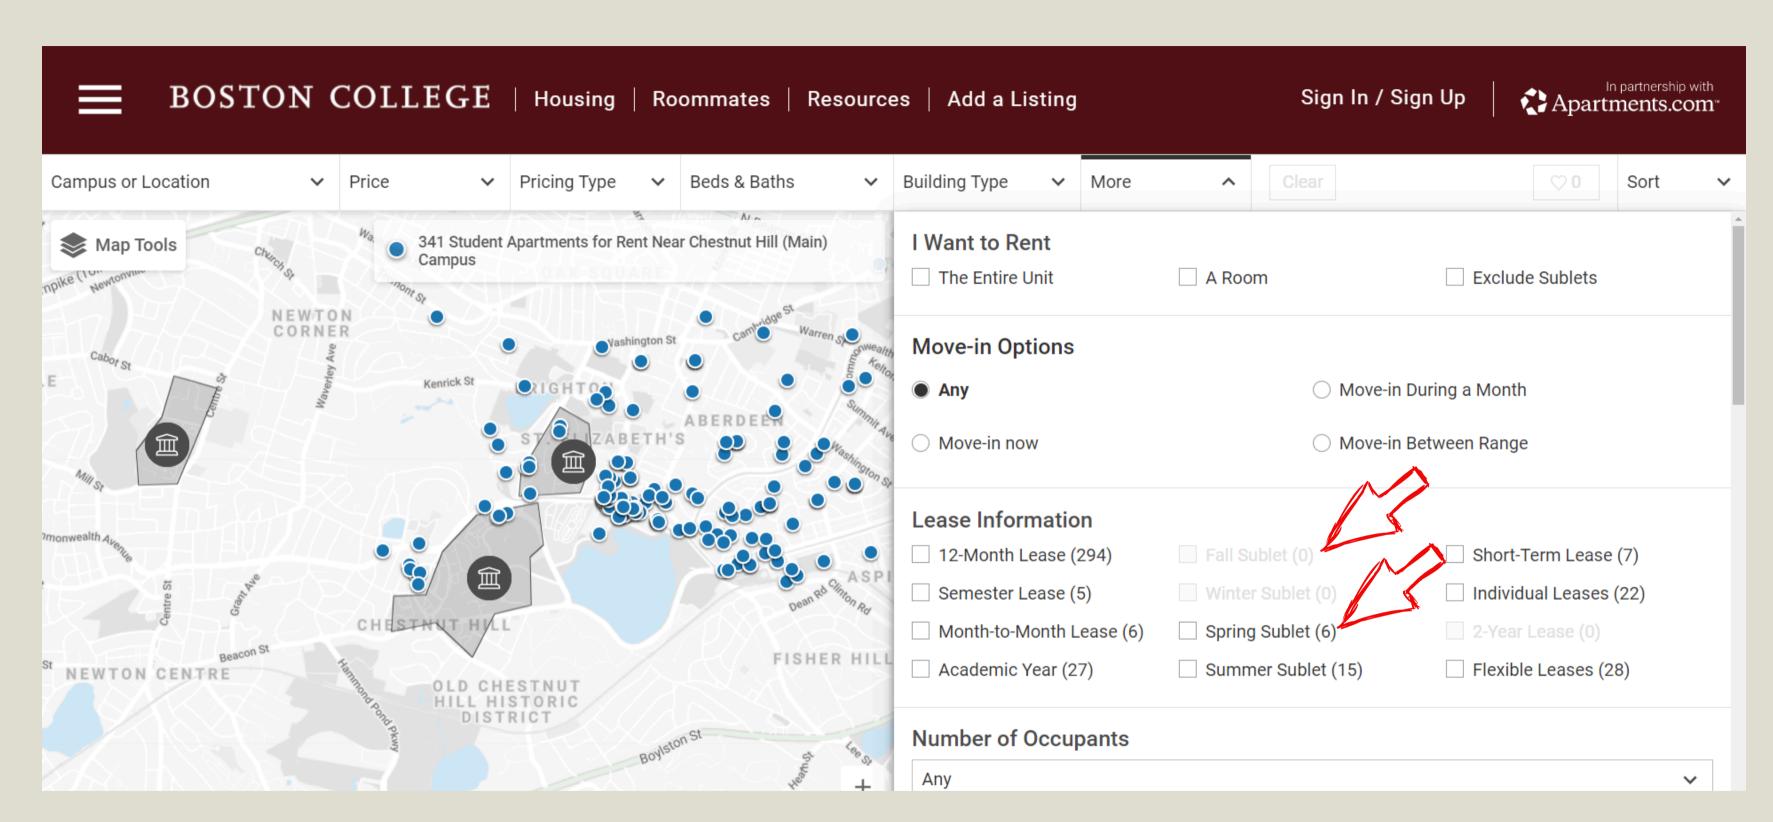

When your account page opens, select "Housing" to search for listings.

Click "More" to bring up additional filters to narrow your off-campus housing search.

Based on your BC term, select "Fall Sublet" or "Spring Sublet" to filter your search. Then, click "Done."

Available sublet listings for the filtered semester will appear. The blue dots show apartment proximity to campus.

If interested in a listing, contact the lister by phone or email through the site!

If you would like to save a listing to your profile so you can easily find it later, just click the heart! Additional questions? Take a look at <u>the Help article on this topic</u> on the <u>Off-Campus Housing Database</u>.