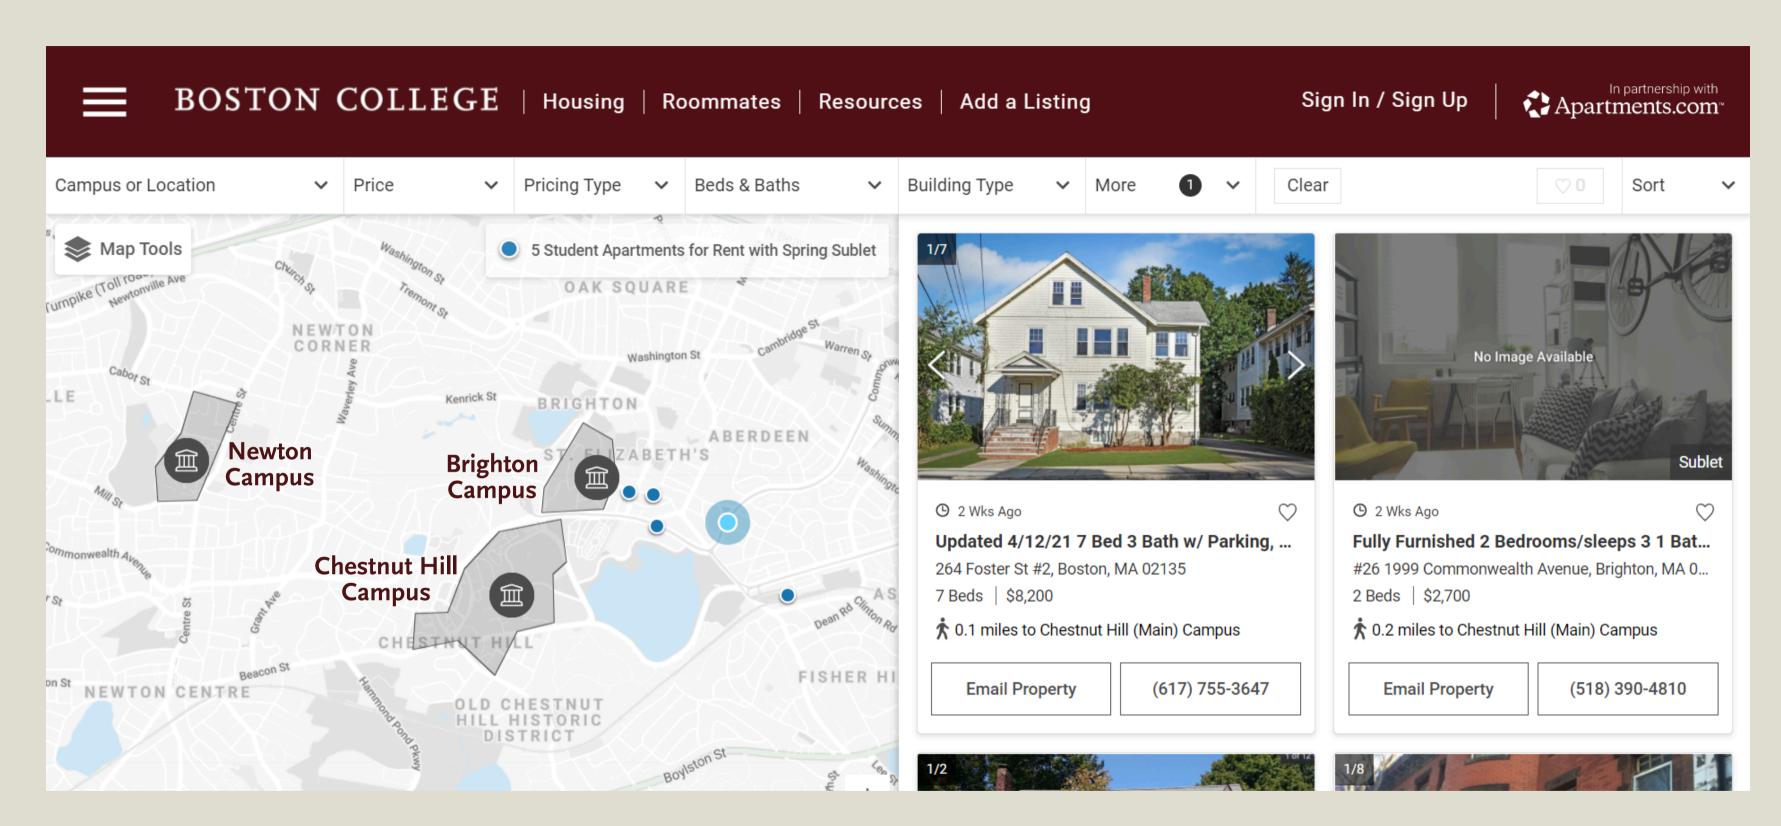

When your account page opens, select "Housing" to search for listings.

Click "More" to bring up additional filters to narrow your off-campus housing search.

Based on your BC term, select "Fall Sublet" or "Spring Sublet" to filter your search. Then, click "Done."

Available sublet listings for the filtered semester will appear. The blue dots show apartment proximity to campus.

If interested in a listing, contact the lister by phone or email through the site!

If you would like to save a listing to your profile so you can easily find it later, just click the heart! Additional questions? Take a look at <u>the Help article on this topic</u> on the <u>Off-Campus Housing Database</u>.